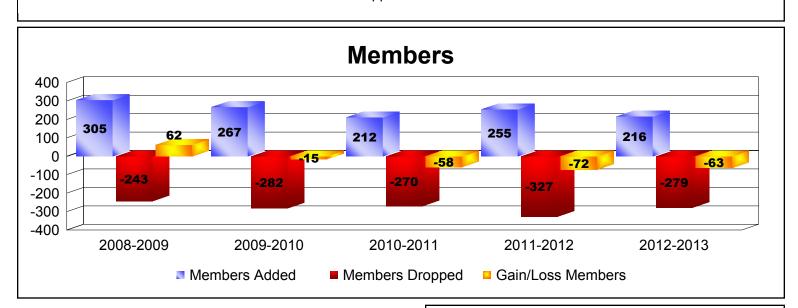

**District A 711** 

| Year                                    | New<br>Clubs | Dropped<br>Clubs | Gain/<br>Loss<br>Clubs | New<br>Members | Charter<br>Members | Reinstate<br>Members | Transfer<br>Members | Total<br>Member<br>Added | Total<br>Members<br>Dropped | Gain/<br>Loss<br>Members |
|-----------------------------------------|--------------|------------------|------------------------|----------------|--------------------|----------------------|---------------------|--------------------------|-----------------------------|--------------------------|
| 2008-2009                               | 3            | -1               | 2                      | 147            | 121                | 22                   | 15                  | 305                      | -243                        | 62                       |
| 2009-2010                               | 3            | -2               | 1                      | 163            | 91                 | 3                    | 10                  | 267                      | -282                        | -15                      |
| 2010-2011                               | 2            | 0                | 2                      | 136            | 61                 | 10                   | 5                   | 212                      | -270                        | -58                      |
| 2011-2012                               | 4            | -2               | 2                      | 110            | 106                | 24                   | 15                  | 255                      | -327                        | -72                      |
| 2012-2013                               | 0            | -1               | -1                     | 183            | 0                  | 19                   | 14                  | 216                      | -279                        | -63                      |
| Average                                 | 2            | -1               | 1                      | 148            | 76                 | 16                   | 12                  | 251                      | -280                        | -29                      |
| 4<br>3<br>2<br>1<br>0<br>-1<br>-2       | 3            | 2                | 3                      |                | 2 0                | 2                    | 4                   | 20                       | -1 -1                       |                          |
| -2                                      | 2008-2009    |                  |                        | 2009-2010      |                    | 011                  | 2011-2012           |                          | 2012-2013                   |                          |
| New Clubs Dropped Clubs Gain/Loss Clubs |              |                  |                        |                |                    |                      |                     |                          |                             |                          |